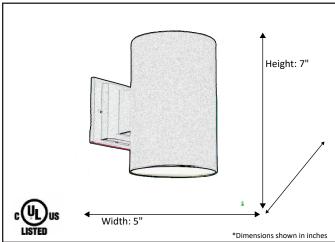

| Model #                                      | PL-795-TBK (E26)    |
|----------------------------------------------|---------------------|
| SKU                                          | 19770               |
| Description                                  | Dark Sky Wall Mount |
| Finish                                       | Textured Black      |
| Glass                                        | N/A                 |
| Dimensions- HxW (Dimensions shown in inches) | 7" x 5"             |
| Lamp Info                                    | 1X60W (M)           |