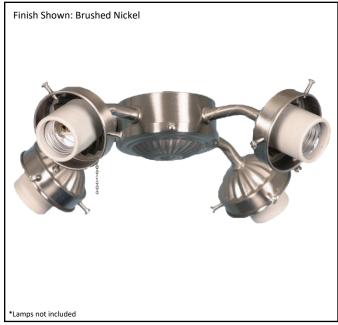

Architectural & Engineering Specifications 2021 Ceiling Fan Light Kit

| Model #                                           | LP-40-NK(E27)        |
|---------------------------------------------------|----------------------|
| Finish                                            | Brushed Nickel       |
| Dimensions - HxW(xD) (Dimensions shown in inches) | 3.5" x 10.5" x 10.5" |
| Lamp Info                                         | 4 x 13W (M)          |

| Available Finishes |                    |  |
|--------------------|--------------------|--|
|                    | WH: White          |  |
|                    | CH: Chrome         |  |
|                    | BN: Brushed Nickel |  |
|                    | RB: Rubbed Bronze  |  |