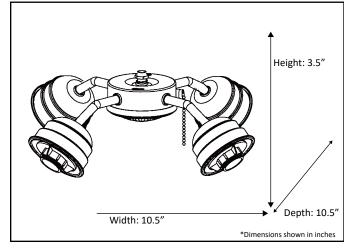

Architectural & Engineering Specifications 2021 Ceiling Fan Light Kit

| Model #                                           | LP-40-NK(E27)        |
|---------------------------------------------------|----------------------|
| Finish                                            | Brushed Nickel       |
| Dimensions - HxW(xD) (Dimensions shown in inches) | 3.5" x 10.5" x 10.5" |
| Lamp Info                                         | 4 x 13W (M)          |