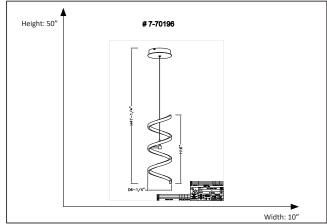

# 7-70196

## **Features**

| Item Number | 7-70196          |
|-------------|------------------|
| Finish      | Chrome           |
| Dimensions  | 47.25"H x 6.25"W |
| Lamp Info   | LED              |
| Bulb Base   | Integrated LED   |
| ETL Listed  | Dry Location     |
| Location    | Indoor           |