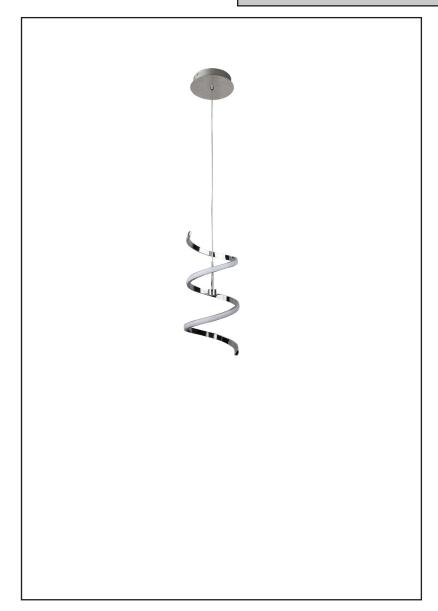

# **ZOE LED Spiral Pendant**

## **Description**

The ZOE LED Spiral Pendant features a lit ring that will orbit your room. No matter the style you're going for Zoe will be the perfect addition.

## **Features**

| Item Number | 7-70196          |
|-------------|------------------|
| Finish      | Chrome           |
| Dimensions  | 47.25"H x 6.25"W |
| Lamp Info   | LED              |
| Bulb Base   | Integrated LED   |
| ETL Listed  | Dry Location     |
| Location    | Indoor           |