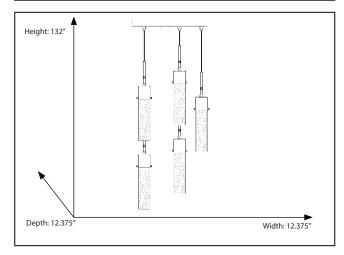

### **Features**

| Item Number        | 7-70034                  |
|--------------------|--------------------------|
| Finish             | Matte Black              |
| Dimensions (HxWxD) | 132" x 12.375" x 12.375" |
| Lamp Info          | 5 x 35W LED              |
| Lamps Included     | Yes                      |
| Item Weight        | 15.85 Lb                 |
| Shipped Weight     | 17.64 Lb                 |