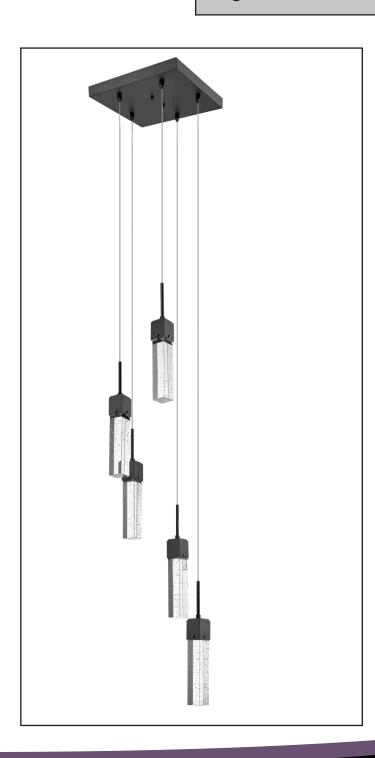

# 5- Light Illuminated Glass Cube Pendant

### Description

The Pixi-5 illuminated glass cube pendant features five of our Pixi hanging lights attached to a single base. With its matte black finish and seeded glass, it's a beautiful chandelier perfect for a dining room or bedroom.