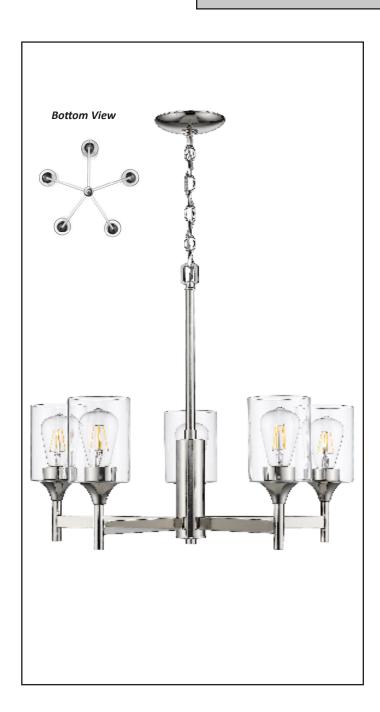

# Tia 5-Light Polished Nickel Chandelier

## **Description**

The Tia 5-light polished nickel chandelier's clean lines and white glass give it a modern feel. This chandelier is a great choice for a dining room or bedroom.

### **Features**

| Item Number        | 7-70019                  |
|--------------------|--------------------------|
| Finish             | Polished Nickel          |
| Dimensions (HxWxD) | 23.25" x 23.65" x 23.65" |
| Lamp Info          | 5 x 60W (Medium)         |
| Lamps Included     | No                       |