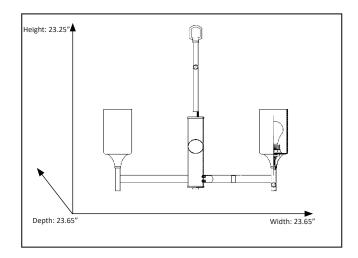

### **Features**

| Item Number        | 7-70019                  |
|--------------------|--------------------------|
| Finish             | Polished Nickel          |
| Dimensions (HxWxD) | 23.25" x 23.65" x 23.65" |
| Lamp Info          | 5 x 60W (Medium)         |
| Lamps Included     | No                       |