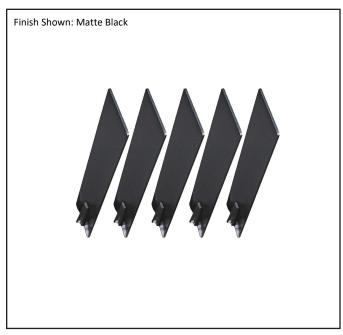

|              | -                   |
|--------------|---------------------|
| Model #      | 5-52-MB             |
| SKU          | 14463               |
| Description  | Set of 5 52" Blades |
| Finish       | Matte Black         |
| Blade Length |                     |