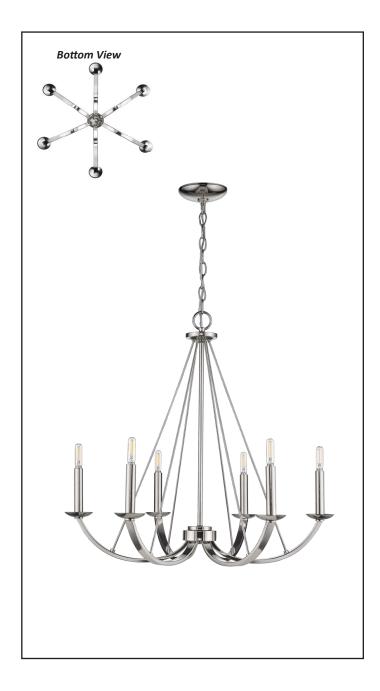

## Description

The Kaila 6-light chandelier features a polished nickel finish and six exposed bulbs. This chandelier casts light evenly in all directions, and it is a great choice for a dining room or bedroom.

### **Features**

| Item Number        | 7-70004             |
|--------------------|---------------------|
| Finish             | Polished Nickel     |
| Dimensions (HxWxD) | 25" x 26.5" x 26.5" |
| Lamp Info          | 6 x 60W (E12)       |
| Lamps Included     | No                  |