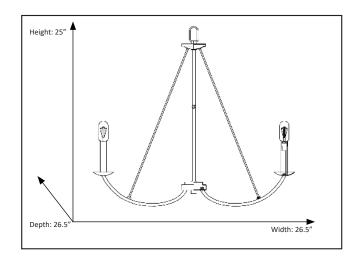

### **Features**

| Item Number        | 7-70004             |
|--------------------|---------------------|
| Finish             | Polished Nickel     |
| Dimensions (HxWxD) | 25" x 26.5" x 26.5" |
| Lamp Info          | 6 x 60W (E12)       |
| Lamps Included     | No                  |