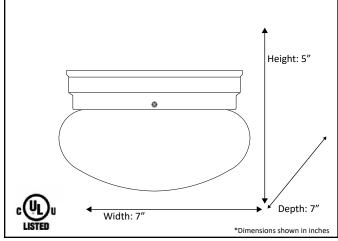

**Architectural & Engineering Specifications** 2021

| Ceiling | Mount | Fixture |
|---------|-------|---------|

| Model #             | LF6-2-NK            |
|---------------------|---------------------|
| Description         | Flush Ceiling Mount |
| Finish              | Brushed Nickel      |
| Glass               | White               |
| Dimensions- HyW(yD) | 5" x 7" x 7"        |
|                     | 1 x 60W (M)         |

**ELECTRICAL REQUIREMENTS:** Fixture requires a grounded electrical supply line of 120 volts AC.

**INSTALLATION REQUIREMENTS:** Fixture attaches to electrical junction box securely anchored in wall or ceiling. All mounting hardware included.