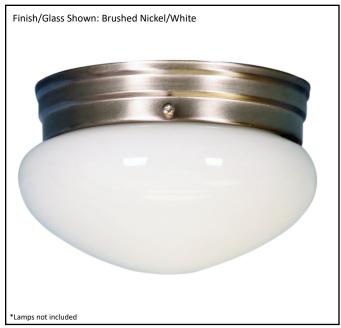

**Architectural & Engineering Specifications** 2021

| Ceiling | Mount | Fixture |
|---------|-------|---------|

| Model #             | LF6-2-NK            |
|---------------------|---------------------|
| Description         | Flush Ceiling Mount |
| Finish              | Brushed Nickel      |
| Glass               | White               |
| Dimensions- HyW(yD) | 5" x 7" x 7"        |
|                     | 1 x 60W (M)         |

| Available Finishes | Glass Finishes                                         |  |  |
|--------------------|--------------------------------------------------------|--|--|
| WH: White          | WH: White                                              |  |  |
| CH: Chrome         | TS: Tea Stained                                        |  |  |
| BN: Brushed Nickel | WTR: Clear Water Glass                                 |  |  |
| MB: Matte Black    | SD: Clear Seeded Glass                                 |  |  |
| RB: Rubbed Bronze  | *Some finish and glass options are special order only. |  |  |