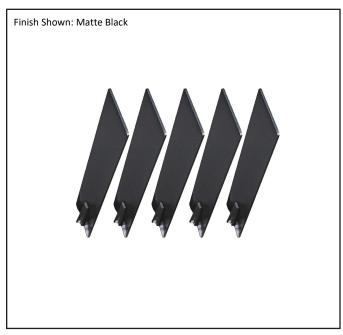

| Model #      | 5-52-MB(W)                      |  |  |
|--------------|---------------------------------|--|--|
| SKU          | 20325                           |  |  |
| Description  | Set of 5 52" ABS Outdoor Blades |  |  |
| Finish       | Matte Black                     |  |  |
| Blade Length | 20.5"                           |  |  |