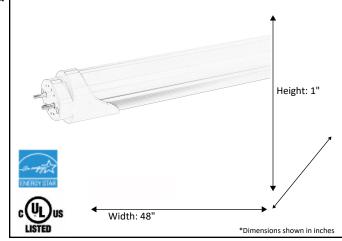

| Model #                                       | LED-T8-4K       |
|-----------------------------------------------|-----------------|
| SKU                                           | 18863           |
| Description                                   | 48" LED T8 Lamp |
| Socket Base                                   | BI-Pin          |
| Bulb Type                                     | LED-T8          |
| Dimensions - HxW (Dimensions shown in inches) | 1" x 48"        |
| Lumens                                        | 2000 Lm         |
| Wattage                                       | 18W             |
| ССТ                                           | 4,000K          |
| Incandescent Equivalent                       | N/A             |
| Dimmable                                      | No              |
| Rated Life Hours                              | 15,000          |