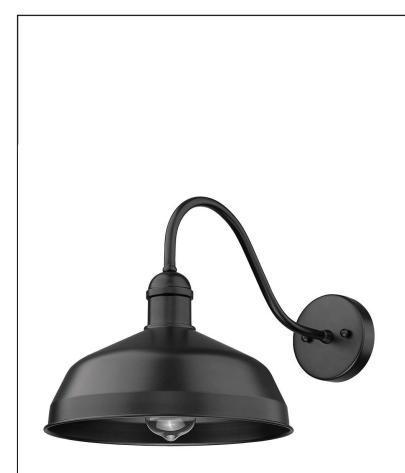

# GIA

1-Light Matte Black Gooseneck Barn Light

## Description

Utility and style come together in this GIA Vivio Lighting gooseneck barn light. The GIA is a classic gooseneck light for a traditional barn setting or front porch as exterior lighting. It is also perfect for indoors. The barn light offers both functionality and design with a classic gooseneck style arm.