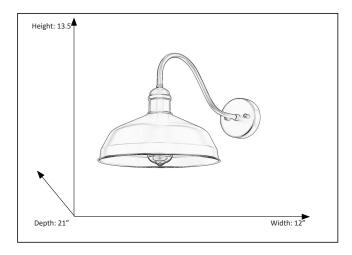

## Features

| Item Number        | 7-70298              |
|--------------------|----------------------|
| Finish             | Matte Black          |
| Family             | Gia                  |
| Dimensions (HxWxD) | 13.5"H x 12"W x 21"D |
| Lamp Info          | 1 x E26 Base         |
| Material           | Metal                |
| Item Weight        | 6.15 Lb              |
| Location           | Wet Location Listed  |