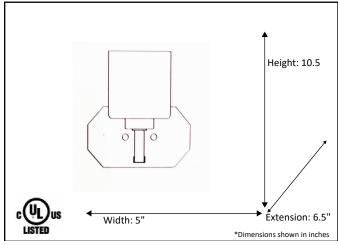

| Model #                                          | PRS-VL1(WH)-NK    |  |  |  |
|--------------------------------------------------|-------------------|--|--|--|
| SKU                                              | 18533             |  |  |  |
| Fixture Series                                   | Paris             |  |  |  |
| Description                                      | 1 Light Vanity    |  |  |  |
|                                                  | Brushed Nickel    |  |  |  |
| Glass Finish                                     | White             |  |  |  |
| Replacement Glass                                | G-PRS-WH          |  |  |  |
| Dimensions- HxW(xE) (Dimensions shown in inches) | 10.5" X 5" X 6.5" |  |  |  |
|                                                  | 1X60W (M)         |  |  |  |