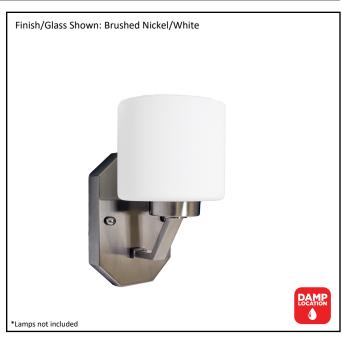

| Model #                                          | PRS-VL1(WH)-NK    |  |  |  |
|--------------------------------------------------|-------------------|--|--|--|
| SKU                                              | 18533             |  |  |  |
| Fixture Series                                   | Paris             |  |  |  |
| Description                                      | 1 Light Vanity    |  |  |  |
|                                                  | Brushed Nickel    |  |  |  |
| Glass Finish                                     | White             |  |  |  |
| Replacement Glass                                | G-PRS-WH          |  |  |  |
| Dimensions- HxW(xE) (Dimensions shown in inches) | 10.5" X 5" X 6.5" |  |  |  |
|                                                  | 1X60W (M)         |  |  |  |