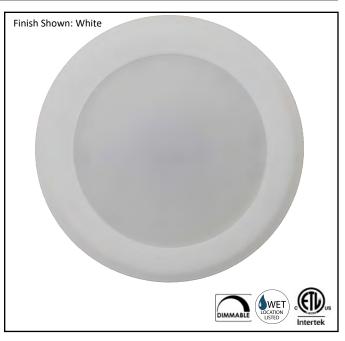

| SKU#                            | 19088                  |  |  |
|---------------------------------|------------------------|--|--|
| Model #                         | LED-DL712(AC15W/3000K) |  |  |
| Description                     | Slim Line Ceiling Disk |  |  |
| Finish                          | White                  |  |  |
| Dimensions HxW                  | 0.5"H, 7.5"W           |  |  |
| Lumens                          | 1150LM                 |  |  |
| Location Rating                 | Wet                    |  |  |
| Lamp Type                       | LED                    |  |  |
| Lamp Max Wattage                | 15W                    |  |  |
| Dimmable                        | Yes                    |  |  |
| Dimming                         | 5%                     |  |  |
| Voltage                         | 120VAC                 |  |  |
| Current                         | .15A                   |  |  |
| Color                           | 3000 Kelvins           |  |  |
| Also available by special order | 2700K/ 4000k           |  |  |