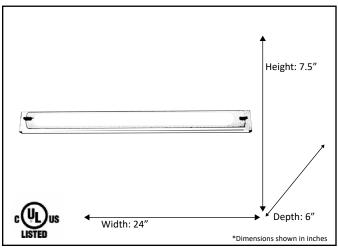

## Architectural & Engineering Specifications 2021 Vanity

| Model#                                              | VS5255-NK(35W LED 3000K) |  |
|-----------------------------------------------------|--------------------------|--|
| Description                                         | Vanity                   |  |
| Finish                                              | Brushed Nickel           |  |
| Glass                                               | White                    |  |
| Dimensions- HxW(xD)<br>(Dimensions shown in inches) | 5" x 52" x 5.25"         |  |
| Lamp Info                                           | 35W (LED 3000K)          |  |