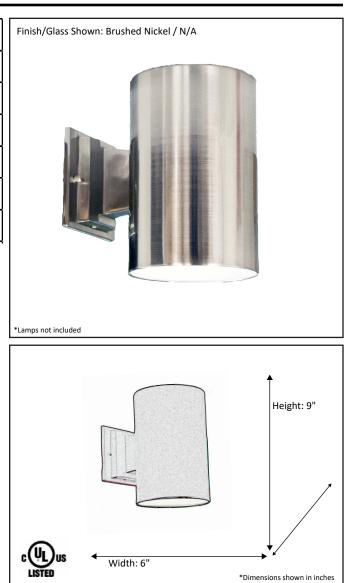

| Model #                                         | PL-895-NK (E27)     |  |  |
|-------------------------------------------------|---------------------|--|--|
| SKU                                             | 14955               |  |  |
| Description                                     | Dark Sky Wall Mount |  |  |
| Finish                                          | Brushed Nickel      |  |  |
| Glass                                           | N/A                 |  |  |
| Dimensions- HxW<br>(Dimensions shown in inches) | 9" x 6"             |  |  |
| Lamp Info                                       | 1X60W (M)           |  |  |