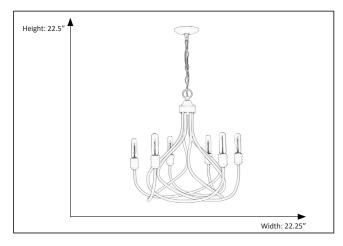

### Features

| Item Number  | 7-70058                    |
|--------------|----------------------------|
| Finish       | Matte Black                |
| Dimensions   | 22.5"H x 22.25"W x 22.25"D |
| Family       | Tara                       |
| Lamping Info | 6 x E27                    |
| Bulb Base    | Medium                     |
| Location     | Indoor                     |