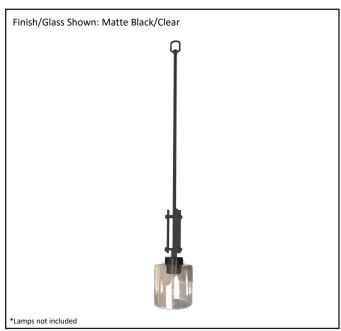

| Model #                                      | PRS-MP1(CLR)-MB      |
|----------------------------------------------|----------------------|
| SKU#                                         | 19722                |
| Description                                  | 1 Light Mini Pendant |
| Finish                                       | Matte Black          |
| Glass                                        |                      |
| Dimensions- HxW (Dimensions shown in inches) | 12.5 x 5"            |
| Lamp Info                                    | 1X60W (M)            |
| Chain/ Wire Length                           |                      |
| Rods Included                                | Yes                  |