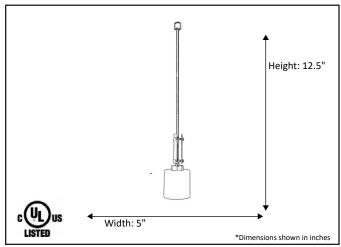

| Model #                                      | PRS-MP1(CLR)-MB      |
|----------------------------------------------|----------------------|
| SKU#                                         | 19722                |
| Description                                  | 1 Light Mini Pendant |
| Finish                                       | Matte Black          |
| Glass                                        |                      |
| Dimensions- HxW (Dimensions shown in inches) | 12.5 x 5"            |
| Lamp Info                                    | 1X60W (M)            |
| Chain/ Wire Length                           |                      |
| Rods Included                                | Yes                  |