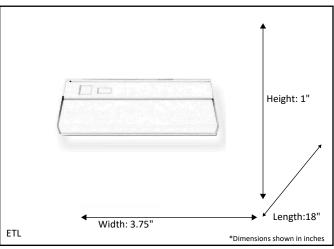

| Architectural & Engineering Specifications |
|--------------------------------------------|
| 2021                                       |
| LED Fixture                                |

| Model #                                           | LED-UC18-WH(10W/3000K) |
|---------------------------------------------------|------------------------|
| SKU                                               | 16716                  |
| Description                                       | LED Under Cabinet      |
| Finish                                            | White                  |
| Dimensions- HxWxL<br>(Dimensions shown in inches) | 1" x 3.75" x 18"       |
| Lumens                                            | 950 Lm                 |
| Wattage                                           | 10W                    |
| CCT (Kelvin)                                      | 3000K                  |
| Dimmable                                          | Yes                    |
| Rated Life Hours                                  | 15,000                 |