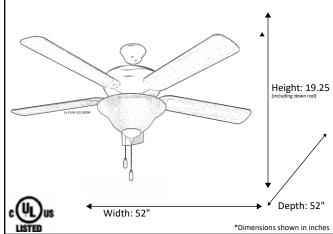

| Model #                                | R552 NK5MP/WL+111WH(LED)             |
|----------------------------------------|--------------------------------------|
| SKU                                    | 18656                                |
| Metal Finish                           | Brushed Nickel                       |
| Blade Finish                           | Maple/Walnut                         |
| Glass Finish                           | White                                |
| Blade Span                             | 52"                                  |
|                                        | 153mm x 12mm                         |
|                                        | 80"                                  |
| Down Rod Included<br>(Shown in inches) | 4"                                   |
| Blade Pitch                            | 12 Degrees                           |
| Speed                                  | 3                                    |
| Forward/Reverse                        | Yes                                  |
| Airflow Average                        | 3048                                 |
| ,                                      | 35                                   |
| Airflow Efficiency<br>(CFM/Watt)       | 87                                   |
| Light Kit Included                     | Yes                                  |
| Lamp Info                              | 2x 9.5W LED 3000K<br>*Lamps included |
| Location Use                           | Indoor Only                          |
| Wall Control                           | Not Included                         |