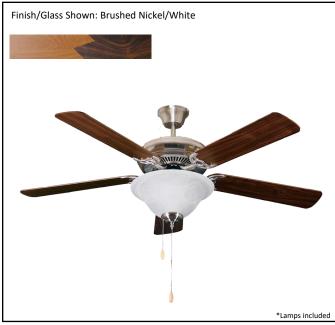

| Model #                                | R552 NK5MP/WL+111WH(LED)             |
|----------------------------------------|--------------------------------------|
| SKU                                    | 18656                                |
| Metal Finish                           | Brushed Nickel                       |
| Blade Finish                           | Maple/Walnut                         |
| Glass Finish                           | White                                |
| Blade Span                             | 52"                                  |
|                                        | 153mm x 12mm                         |
|                                        | 80"                                  |
| Down Rod Included<br>(Shown in inches) | 4"                                   |
| Blade Pitch                            | 12 Degrees                           |
| Speed                                  | 3                                    |
| Forward/Reverse                        | Yes                                  |
| Airflow Average                        | 3048                                 |
| ,                                      | 35                                   |
| Airflow Efficiency<br>(CFM/Watt)       | 87                                   |
| Light Kit Included                     | Yes                                  |
| Lamp Info                              | 2x 9.5W LED 3000K<br>*Lamps included |
| Location Use                           | Indoor Only                          |
| Wall Control                           | Not Included                         |